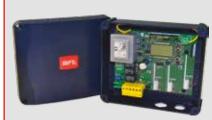

#### Relevant features

New control board Merak BM with U-Link connectivity slot, programming display and two-channel radio receiver incorporated. Mounted in the upper part of the barrier for an easier and convenient access.

#### MERAK BM8: Incorporated control unit for one 24V operator for sliding gates

MERAK BM8 - Built-in

- · Incorporated control unit for one 24V operator for sliding gates
- · Card power supply: 230 V single-phase
- · Main characteristics: removable terminal boards withe new colour standard, simplified programming with scenario display, integrated two-channel receiver, D-Track based antisquashing system and slowdown during opening or closing.