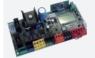

#### Relevant features

New control board Merak BM with U-Link connectivity slot, programming display and two-channel radio receiver incorporated. Mounted in the upper part of the barrier for an easier and convenient access.

#### Relevant features

Limit switch system with electronic adjustment that speeds up installation and ensures maximum precision in movement.

Backup battery power supply system, installable on-board unit.