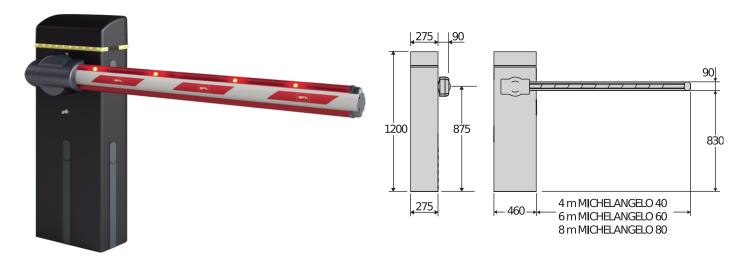

#### Automatic barriers - road barriers

Range of barriers for very intensive use, for clear openings of up to 8 metres.

The wide range of accessories, incorporated flashing light and the arrangement for photocells make them ideal in any context

#### MICHELANGELO BT A

| Code          | Name                       | Description                                                                                                                                                                                       |                 |
|---------------|----------------------------|---------------------------------------------------------------------------------------------------------------------------------------------------------------------------------------------------|-----------------|
| P940076 00002 | MICHELANGELO BT A 60 U     | Barrier with 24 V power supply for useful passage up to 6 m and opening time 6 s. Impact reaction via encoder. Control unit with ULink slot, display and receiver in head. RAL 7015 grey colour   | <b>O</b> U-Link |
| P940076 00102 | MICHELANGELO BT A 60 U RAL | Barrier with 24 V power supply for useful passage up to 6 m and opening time 6 s. Impact reaction via encoder. Control unit with ULink slot, display and receiver in head. RAL colour on request. | <b>O</b> U-Link |
| P940077 00002 | MICHELANGELO BT A 80 U     | Barrier with 24 V power supply for useful passage up to 8 m and opening time 8 s. Impact reaction via encoder. Control unit with ULink slot, display and receiver in head. RAL 7015 grey colour   | <b>O</b> U-Link |
| P940077 00102 | MICHELANGELO BT A 80 U RAL | Control unit with ULink slot, display and receiver in head. RAL colour on request Barrier with 24 V power supply for useful passage up to 8 m and opening time 8 s. Impact reaction via encoder.  | U-Link          |

|                      | MICHELANGELO BT A 60 U       | MICHELANGELO BT A 60 U RAL   | MICHELANGELO BT A 80 U       | MICHELANGELO BT A 80 U RAL   |
|----------------------|------------------------------|------------------------------|------------------------------|------------------------------|
| Clear opening        | 6 m                          | 6 m                          | 8 m                          | 8 m                          |
| Control unit         | MERAK BM                     | MERAK BM                     | MERAK BM                     | MERAK BM                     |
| Motor power supply   | 24 V                         | 24 V                         | 24 V                         | 24 V                         |
| Power consumption    | 300 W                        | 300 W                        | 300 W                        | 300 W                        |
| Type of limit switch | Electronic                   | Electronic                   | Electronic                   | Electronic                   |
| Slowdown             | Yes                          | Yes                          | Yes                          | Yes                          |
| Locking              | Mechanical                   | Mechanical                   | Mechanical                   | Mechanical                   |
| Release              | Key                          | Key                          | Key                          | Key                          |
| Impact reaction      | encoder                      | encoder                      | encoder                      | encoder                      |
| Frequency of use     | intensive                    | intensive                    | intensive                    | intensive                    |
| Protection rating    | IP54                         | IP54                         | IP54                         | IP54                         |
| Environmental        | -20/(-40 with THERMO heater) |
| conditions           | ÷ 55 °C                      | ÷ 55 °C                      | ÷ 55 °C                      | ÷ 55 °C                      |