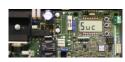

#### Relevant features

New control board Merak BM with U-Link connectivity slot, programming display and two-channel radio receiver incorporated. Mounted in the upper part of the barrier for an easier and convenient access.

#### MERAK BM8: Incorporated control unit for one 24V operator for sliding gates

MERAK BM8 - Built-in

- · Incorporated control unit for one 24V operator for sliding gates
- · Card power supply: 230 V single-phase
- · Main characteristics: removable terminal boards withe new colour standard, simplified programming with scenario display, integrated two-channel receiver, D-Track based antisquashing system and slowdown during opening or closing.