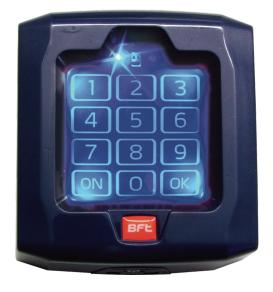

# Switches for automatic gates, entrances and electric appliances

New range of key selectors Also available in vandalproof version with metal shell The Q.bo range also includes the Q.BO TOUCH wireless keypad

# Q.BO

| Code    | Name           | Description                                                                                                                                                                                                                     |
|---------|----------------|---------------------------------------------------------------------------------------------------------------------------------------------------------------------------------------------------------------------------------|
| P121025 | Q.BO PAD       | Vandalproof digital push-button panel, for outdoor use. Metal structure and s/steel buttons. Compatible with WIEGAND protocol, it ensures maximum system safety as it does not directly control the opening of the entry point. |
| P121024 | Q.BO TOUCH     | Wireless digital touch button panel 433 MHz rolling code.                                                                                                                                                                       |
| P121023 | Q.BO KEY WM AV | Vandalproof key selector with metal structure. vandal-proof structure                                                                                                                                                           |
| P121022 | Q.BO KEY WM    | Key selector for outdoor use with double contact. vandal-proof structure                                                                                                                                                        |