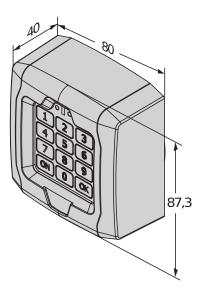

# Q.BO

| Code    | Name           | Description                                                                                                                                                                                                                     |
|---------|----------------|---------------------------------------------------------------------------------------------------------------------------------------------------------------------------------------------------------------------------------|
| P121025 | Q.BO PAD       | Vandalproof digital push-button panel, for outdoor use. Metal structure and s/steel buttons. Compatible with WIEGAND protocol, it ensures maximum system safety as it does not directly control the opening of the entry point. |
| P121024 | Q.BO TOUCH     | Wireless digital touch button panel 433 MHz rolling code.                                                                                                                                                                       |
| P121023 | Q.BO KEY WM AV | Vandalproof key selector with metal structure. vandal-proof structure                                                                                                                                                           |
| P121022 | Q.BO KEY WM    | Key selector for outdoor use with double contact. vandal-proof structure                                                                                                                                                        |

|                     | Q.BO PAD | Q.BO TOUCH | Q.BO KEY WM AV | Q.BO KEY WM |
|---------------------|----------|------------|----------------|-------------|
| Voltage             | 12/24 V  | 12/24 V    |                |             |
| Number of batteries |          | 2          |                |             |
| Battery type        |          | CR123A     |                |             |
| Frequency           |          | 433 MHz    |                |             |
| Protection rating   | IP44     | IP55       | IP44           | IP44        |
| Environmental       |          |            |                |             |
| conditions (min)    |          |            |                |             |