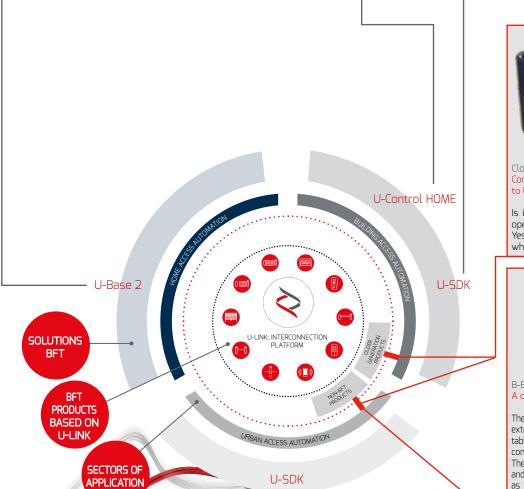

# What is U-Link?

The technology that gives you more power

U-Link, Universal Link, is an exclusive BFT platform that can be used to create high-tech ecosystems.

In Home Access Automation, it can be used to communicate with all home access automation devices of any brand. This saves you time and allows you to control everything easily and without any worries.

# Everything on one screen: find out more about this amazing technology

A world-exclusive platform that can be used to create high-tech ecosystems offering a vast range of solutions for many different sectors

This proprietary platform which is a key feature of BFT products, thanks to the B-EBA cards and the Clonix U-Link receiver, is suitable for any protocol or product for access automation (including BFT products non-BFT ones and older versions) and it can be used in a variety of different sectors. This means any device becomes a smart device which can be interconnected with other systems, using a language that is becoming universal.

## U-Base 2

A software package for installation, performing maintenance and identifying any faults in the U-Link compatible operators, easily and conveniently.

### J-SDK

U-SDK is the application which allows BFT automations to be made compatible and easily integrated with a BMS network.

Clonix U-Link

Connect non-native U-Link and non-BFT products to U-Link systems.

Is it possible to connect non-native U-Link BFT operators or other brands of products to U-Link? Yes, thanks to the Clonix receivers. Accessories which accept no limits.

## B-EBA

A direct link to your operators.

The B-EBA expansion cards make it possible to connect external devices such as PCs, smartphones and tablets to a BFT operator and a Clonix receiver or to connect multiple BFT products in a U-Link network. These accessories integrate with U-Link technology and with Bluetooth, Wifi, Z-Wave and TCP/IP protocols as well as with the RS485 serial interface. A device that demonstrates exactly what BFT means by interconnectivity.