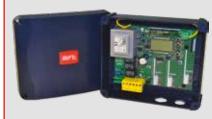

Is it possible to connect non-native U-Link BFT operators or other brands of products to U-Link? Yes, thanks to the Clonix receivers. Accessories which accept no limits.