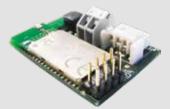

## B-EBA

A direct link to your operators.

The B-EBA expansion cards make it possible to connect external devices such as PCs, smartphones and tablets to a BFT operator and a Clonix receiver or to connect multiple BFT products in a U-Link network. These accessories integrate with U-Link technology and with Bluetooth, Wifi, Z-Wave and TCP/IP protocols as well as with the RS485 serial interface. A device that demonstrates exactly what BFT means by interconnectivity.