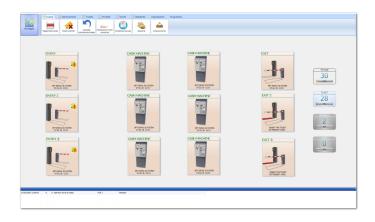

#### JANICA SOFTWARE FULL

| Kood    | Nimi                 |     | Kirjeldus                                                  |
|---------|----------------------|-----|------------------------------------------------------------|
| P118001 | JANICA SOFTWARE FULL | new | Janica Full Software for cabled parking system management. |