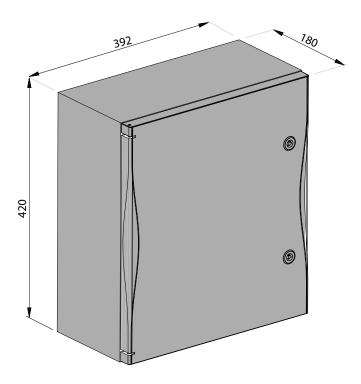

## **SMARTLIGHT**

| Koodi     | Nimi                |
|-----------|---------------------|
| P208006M1 | SMARTLIGHT          |
|           | COMMUNICATION POINT |
|           | MASTER              |

INFORMATION REGARDING THE PROTECTION OF THE INDUSTRIAL AND INTELLECTUAL PROPERTY RIGHTS OF BFT. BFT. S.p.A. protects its industrial property by depositing trademarks, patents, models and designs. The intellectual property of BFT S.p.A. is protected by copyright law. BFT S.p.A. also protects its know-how by taking measures to protect the technical and commercial information inherent in its company and products. All the products in this catalogue are ORIGINAL BFT MODELS and only BFT S.p.A is authorised to produce them and market them anywhere in the world. All the commercial names in this catalogue are owned by BFT S.p.A., and only BFT S.p.A. is authorised to use them in relation to the corresponding merchandise category. FALSIFIERS WILL BE PROCEEDED AGAINST IN ACCORDANCE WITH BOTH CIVIL AND CRIMINAL LAW. THESE CONDITIONS NOT ONLY GUARANTEE THE INTELLECTUAL PROPERTY RIGHTS OF BFT, BUT ALSO PROTECT CUSTOMERS BY GUARANTEEING THAT THE PRODUCTS THEY ARE PURCHASING ARE ORIGINAL BET PRODUCTS RESULTING FROM STUDIES AND DESIGNS WITHIN THE RET COMPANY