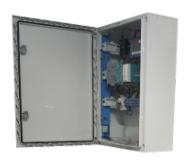

## **SMARTLIGHT**

| Koodi     | Nimi                |
|-----------|---------------------|
| P208006M1 | SMARTLIGHT          |
|           | COMMUNICATION POINT |
|           | MASTER              |

INFORMATION REGARDING THE PROTECTION OF THE INDUSTRIAL AND INTELLECTUAL PROPERTY RIGHTS OF BFT. BFT. S.p.A. protects its industrial property by depositing trademarks, patents, models and designs. The intellectual property of BFT S.p.A. is protected by copyright law. BFT S.p.A. also protects its know-how by taking measures to protect the technical and commercial information inherent in its company and products. All the products in this catalogue are ORIGINAL BFT MODELS and only BFT S.p.A is authorised to produce them and market them anywhere in the world. All the commercial names in this catalogue are owned by BFT S.p.A., and only BFT S.p.A. is authorised to use them in relation to the corresponding merchandise category. FALSIFIERS WILL BE PROCEEDED AGAINST IN ACCORDANCE WITH BOTH CIVIL AND CRIMINAL LAW. THESE CONDITIONS NOT ONLY GUARANTEE THE INTELLECTUAL PROPERTY RIGHTS OF BFT, BUT ALSO PROTECT CUSTOMERS BY GUARANTEEING THAT THE PRODUCTS THEY ARE PURCHASING ARE ORIGINAL BET PRODUCTS RESULTING FROM STUDIES AND DESIGNS WITHIN THE RET COMPANY