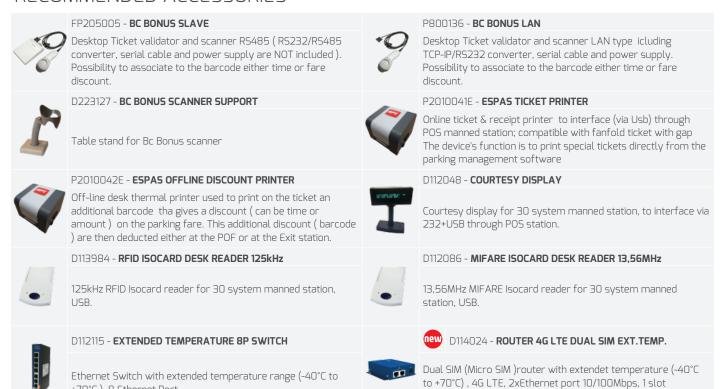

# RECOMMENDED ACCESSORIES

|  | 135138 - <b>CASH DRAWER</b>                                                                                                                                                                                     |   | D114077 - <b>RECEIPT PRINTER KIT</b>                                                                                                                                                            |
|--|-----------------------------------------------------------------------------------------------------------------------------------------------------------------------------------------------------------------|---|-------------------------------------------------------------------------------------------------------------------------------------------------------------------------------------------------|
|  | Cash drawer compatible with receipt printers that emulate ESC/POS command. RJ11 terminal to connect to the receipt printer and activate the cash drawer automatically. Compatibility with receipt printer only. | 7 | Roll-paper TCP/IP printer for customer's receipt for 30 system. Includes: LAN cable, power supply, paper roll. LAN cable. Power supply, paper roll included.                                    |
|  | P970048 - RECEIPT PRINTER ROLL PAPER                                                                                                                                                                            |   | FP205015 - BC BONUS MASTER                                                                                                                                                                      |
|  | Roll paper for receipt printer. Ext. diam: 80mm. Int.diam: 12mm. Width: 84mm                                                                                                                                    | 9 | Desktop Ticket validator and scanner including RS232/RS485 converter, serial cable, power supply. Used also to add and additional barcode to a pre-printed ticket either time or fare discount. |

### RECOMMENDED ACCESSORIES

MicroSD, 4G/WIFI anntennas, DIN support and power supply

INFORMATION REGARDING THE PROTECTION OF THE INDUSTRIAL AND INTELLECTUAL PROPERTY RIGHTS OF BFT. BFT. S.p.A. protects its industrial property by depositing trademarks, patents, models and designs. The intellectual property of BFT S.p.A. is protected by copyright law. BFT S.p.A. also protects its know-how by taking measures to protect the technical and commercial information inherent in its company and products. All the products in this catalogue are ORIGINAL BFT MODELS and only BFT S.p.A is authorised to produce them and market them anywhere in the world. All the commercial names in this catalogue are owned by BFT S.p.A., and only BFT S.p.A. is authorised to use them in relation to the corresponding merchandise category. FALSIFIERS WILL BE PROCEEDED AGAINST IN ACCORDANCE WITH BOTH CIVIL AND CRIMINAL LAW. THESE CONDITIONS NOT ONLY GUARANTEE THE INTELLECTUAL PROPERTY RIGHTS OF BFT, BUT ALSO PROTECT CUSTOMERS BY GUARANTEEING THAT THE PRODUCTS THEY ARE PURCHASING ARE ORIGINAL BET PRODUCTS RESULTING FROM STUDIES AND DESIGNS WITHIN THE RET COMPANY