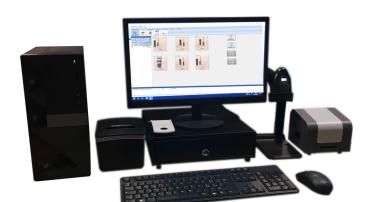

# Parking management systems

POS and data management station with PC and Monitor. The integrated Janica SW allows a smart and user friendly solution for the Parking management and cashier function such as ticket payment, subscription management. All operation are recorded and available with various report type for the correct management of the Parking

# **POS**

| Code     | Name            | Description                                                                                                                                                                                                                |  |
|----------|-----------------|----------------------------------------------------------------------------------------------------------------------------------------------------------------------------------------------------------------------------|--|
| FP205007 | POS CLIENT SLIM | POS including: PC slim type, all-in -one, 24" monitor, operating system, mouse, Keyboard, Janica License Full, barcode reader and support, auto trigger function for hand-held reading.                                    |  |
| FP205003 | POS CLIENT      | POS including: PC , 22" monitor, operating system, mouse, Keyboard, Janica Lice Full, barcode reader and support, auto trigger function for hand-held reading.                                                             |  |
| FP206002 | POS SERVER      | POS including: PC, 22" monitor, operating system, mouse, Keyboard, Janica License Full and Database, barcode reader and support, auto trigger function for hand-held reading, RS232/RS485 converter and 10 proximity Card. |  |